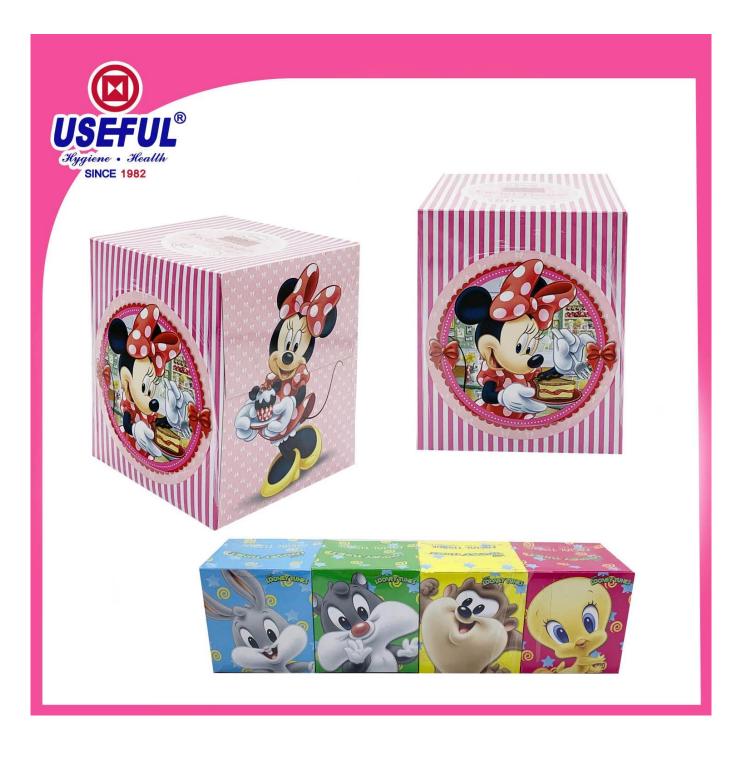

## **Product Details:**

Product Code:

Item Description: 3-ply Cube Box Licensed Tissue[]2 Ply optional)

Material: 100% Virgin Pulp, 13.5GSM, Tissue Paper

Material Size: 205 x 205mm 205 x N ( N means any size as customised)

## More Tissue Items Pls Click Here

Same Packing different Pattern design or different size as customer required is supportable.