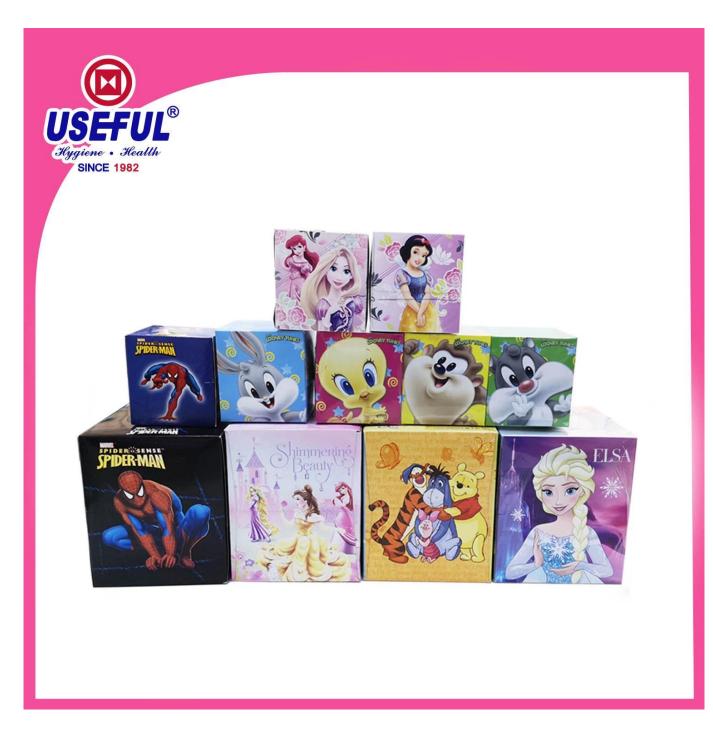

## **Product Details:**

Product Code:

Item Description: 3-ply Cube Box Licensed Tissue[]2 Ply optional)

Material: 100% Virgin Pulp, 13.5GSM, Tissue Paper

Material Size: 205 x 205mm 205 x N ( N means any size as customised)

## More Tissue Items Pls Click Here

Same Packing different Pattern design or different size as customer required is supportable.